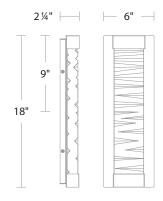

# **ECHELON**

## BWS10218





| Project:        |  |
|-----------------|--|
| Location:       |  |
| Fixture Type:   |  |
| Catalog Number: |  |

#### **AVAILABLE FINISHES**





BK: Black

PN: Polished Nickel

#### **DESCRIPTION**

A faceted abstract design of solid optic crystal. Hidden LEDs illuminate the crystal internally and also provide downlight for wayfinding on this interior wall sconce.

#### **FEATURES**

- Built-in color temperature adjustability switch from 3000K/3500K/4000K at time of installation
- Ambient and down light illumination
- No driver or transformer required
- Can be mounted on wall in all orientations

#### **LINE DRAWING**



## **SPECIFICATIONS**

**CRI** 90

Dimming ELV, TRIAC

Standards ETL/cETL, Damp, Title 24, ADA

## **REPLACEMENT PARTS**

- RPL-GLA-10218 - Crystal

| Model    | Size | LED Color<br>Temp | Finish                                    | Voltage | Wattage | Weight | LED<br>Lumens | Delivered<br>Lumens |
|----------|------|-------------------|-------------------------------------------|---------|---------|--------|---------------|---------------------|
| BWS10218 | 18"  | 3000K/3500K/4000K | <b>BK</b> Black <b>PN</b> Polished Nickel | 120V    | 11W     | 13 lb  | 490           | 387                 |

Example: BWS10218-BK