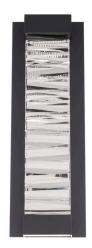

#### **DESCRIPTION**

A faceted abstract design of solid optic crystal. Hidden LEDs illuminate the crystal internally and also provide downlight for wayfinding on this interior wall sconce.

#### **FEATURES**

- Built-in color temperature adjustability switch from 3000K/3500K/4000K at time of installation
- Ambient and down light illumination
- No driver or transformer required
- Can be mounted on wall in all orientations