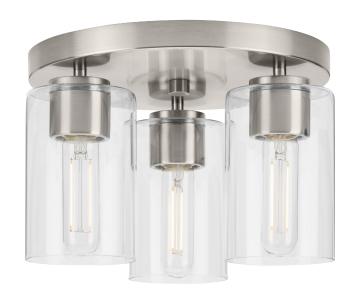

## P350237-009 Cofield

Cofield Collection 12 in. Three-Light Brushed Nickel Transitional Flush Mount

Category: Close-to-Ceiling Finish: Brushed Nickel (Plated) Construction: Steel Construction Glass/Shade: Clear Glass Cylindrical

Diameter: 12 in Height: 7-3/4 in

Clear Glass Cylindrical

Width: 4 in Height: 6 in

| MOUNTING                                          | ELECTRICAL                | LAMPING                            | ADDITIONAL INFORMATION      |
|---------------------------------------------------|---------------------------|------------------------------------|-----------------------------|
| Ceiling mounted                                   | 6 inches of wire supplied | (3) Medium Base (E26) Socket       | cETLus Damp Location Listed |
| 1/8 IP mounting plate for outlet box included     | 120 VAC                   | Lamp Type A19                      | 1-year Limited Warranty     |
| Calling Barrana and a dead All                    |                           | Incandescent: 60-watt MAX per      |                             |
| Ceiling Pan covers a standard 4"                  |                           | socket                             |                             |
| recessed outlet box: 11" W., 1" ht.,<br>11" depth |                           | LED: 12.5-watt MAX per socket      |                             |
| ·                                                 |                           | Fully dimmable with dimmable bulbs |                             |