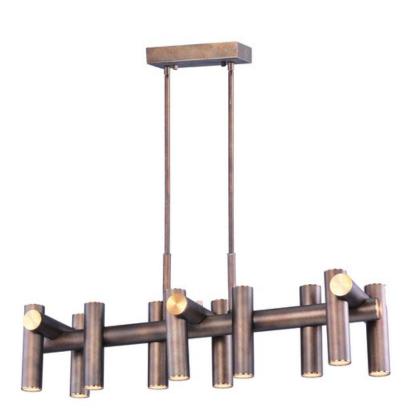

#### PRODUCT DESCRIPTION

Tubular is constructed of horizontal and linear tubing similar to piping. Line voltage LED modules are recessed within the tubing providing ample illumination. Finished in a two-tone Bronze Fusion and Antique Brass finish, this series is a softer take to industrial trends.

#### **FINISHES OPTION**

Bronze Fusion / Antique Brass BZFAB