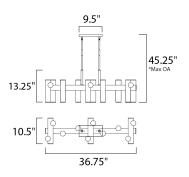

\*max overall height of fixture

# **MEASUREMENTS**

DIMENSION : 36.75" L x 10.5" W x 13.25" H MAX OAH : 45.25" OAH x 9." OAH CANOPY : 4.75" W x 1.5" H x 9.5" L

HANGING WEIGHT : 24.2 lb