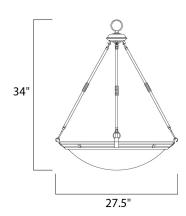

Job Type:\_



### **PRODUCT DESCRIPTION**

Clean lines are simply stated in this collection. Offered in Marble glass with your choice of Bronze or Pewter finishes.



## **MEASUREMENTS**

HANGING WEIGHT

: 27.5" L x 27.5" W x 30.5" H : 11.9 lb

### LAMPING

DIMMABLE

LUMENS

BULB

DIMENSION

INPUT VOLTAGE : 120V : 6,900 Rated (0 Del.) : 6 x 60W (NOT INCLUDED), 360W Total : Dimmable

# **FINISHES OPTION**

Bronze BZ

GLASS Marble MR

MATERIAL Steel

#### RATINGS cULusDry Location Dimmable



### ADDITIONAL

ADJUSTABLE INSTALL UP/DOWN: RATED LIFE 2500 Hours **OPERATING TEMPERATURE:** -20°C (-4°F), 40°C (104°F)

Always consult a qualified electrician before installing any lighting product.



WESTERN DISTRIBUTION CENTER (HEADQUARTER) 253 NORTH VINELAND AVE I CITY OF INDUSTRY, CA 91746

EASTERN DISTRIBUTION CENTER 4200 SHIRLEY DR. I ATLANTA, GA 30336

P. 626.956.4200 | F. 626.956.4225 | maximlighting.com