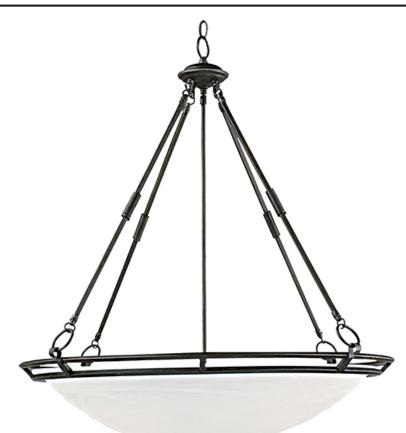

### **PRODUCT DESCRIPTION**

Clean lines are simply stated in this collection. Offered in Marble glass with your choice of Bronze or Pewter finishes.

# **FINISHES OPTION**

Bronze BZ

GLASS Marble MR

MATERIAL Steel