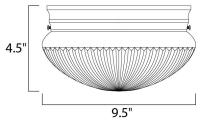

# **MEASUREMENTS**

: 9.5" W x 4.5" H : 2.66 lb

: 1,344 Rated (0 Del.)

: 2 x 60W (NOT INCLUDED), 120W Total