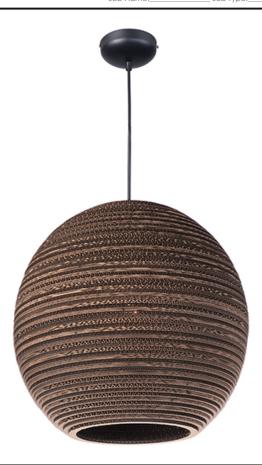

### PRODUCT DESCRIPTION

The Java collection meets the demand for handmade, unique objects, fueled by "The Made Movement" in home fashion that merges artisanal techniques with the raw beauty of recycled and repurposed materials. Each shade is handcrafted of recycled corrugated paper in a Java finish, with alternating opaque and translucent layers, through which beautiful light patterns are casted.

### MATERIAL

Recycled Cardboard