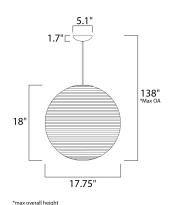

# **MEASUREMENTS**

DIMENSION : 17.75" L x 17.75" W x 18." H

MAX OAH : 138." OAH x 20." OAH

CANOPY : 5.1" W x 1.7" H x 5.1" L

HANGING WEIGHT : 2.19 lb