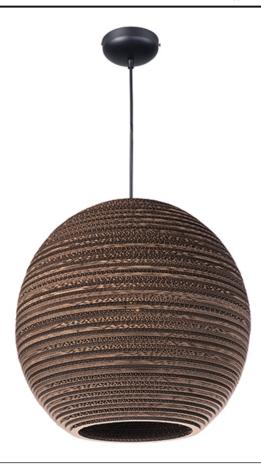

### **PRODUCT DESCRIPTION**

The Java collection meets the demand for handmade, unique objects, fueled by "The Made Movement" in home fashion that merges artisanal techniques with the raw beauty of recycled and repurposed materials. Each shade is handcrafted of recycled corrugated paper in a Java finish, with alternating opaque and translucent layers, through which beautiful light patterns are casted.

#### **FINISHES OPTION**

Black BK

MATERIAL Recycled Cardboard