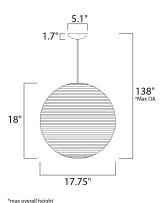

### **MEASUREMENTS**

| DIMENSION      |
|----------------|
| MAX OAH        |
| CANOPY         |
| HANGING WEIGHT |

#### LAMPING

INPUT VOLTAGE : 120V LUMENS BULB DIMMABLE

: 17.75" L x 17.75" W x 18." H : 138." OAH x 20." OAH : 5.1" W x 1.7" H x 5.1" L : 2.19 lb

: 0 Rated (0 Del.) : 1 x 60W (NOT INCLUDED), 60W Total : Dimmable