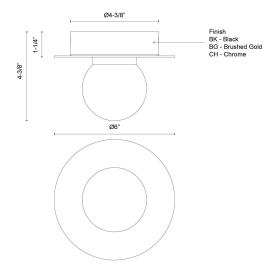

## SPECIFICATION DETAILS

| Fixture Dimensions     | D6" x H4-3/8"                           |  |  |
|------------------------|-----------------------------------------|--|--|
| Canopy Dimensions      | D4-3/8" x H1-1/4"                       |  |  |
| Location               | Dry                                     |  |  |
| Dimming Range          | 100% - 10%                              |  |  |
| Glass Details          | Opal Glass                              |  |  |
| Illumination Direction | Omni-directional                        |  |  |
| Light Source/Life      | LED (50,000 hours) 90CRI                |  |  |
| Material               | Steel, Glass                            |  |  |
| Shade Details          | Steel Shade                             |  |  |
| Compliance             | ETL Certified: Yes<br>CEC Title 24: Yes |  |  |